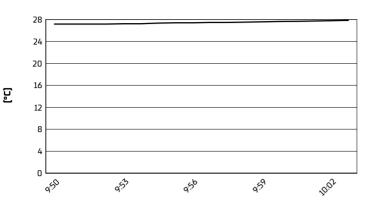

Misano Circuit Sic 58 4.226 m

# Pirelli Emilia-Romagna Round, 13–15 June 2025 Weather Report Warm Up 1

Session started 09:50 - Session ended 10:03

## Air Temperature



## Track Temperature



#### **Air Pressure**



## Humidity



### Wind Speed



### **Wind Direction**



1/ /0/ /2025

[Km/h]

These data/results cannot be reproduced, stored and/or transmitted in whole or in part by any manner of electronic, mechanical, photocopying, recording, broadcasting or otherwise now known or herein after developed without the previous express consent by the copyright owner, except for reproduction in daily press and regular printed publications on sale to the public within 60 days of the event related to those data/results and always provided that copyright symbol appears together as follows below.

© DORNA WSBK ORGANIZATION Srl 2025