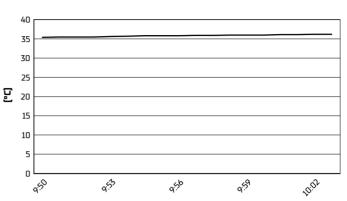

Misano Circuit Sic 58 4.226 m

# Pirelli Emilia-Romagna Round, 13–15 June 2025 Weather Report Warm Up 1

Session started 09:50 - Session ended 10:03

## Air Temperature



## Track Temperature



#### **Air Pressure**



## Humidity



### Wind Speed



### **Wind Direction**



1/ /0/ /2025

[Km/h]

These data/results cannot be reproduced, stored and/or transmitted in whole or in part by any manner of electronic, mechanical, photocopying, recording, broadcasting or otherwise now known or herein after developed without the previous express consent by the copyright owner, except for reproduction in daily press and regular printed publications on sale to the public within 60 days of the event related to those data/results and always provided that copyright symbol appears together as follows below.

© DORNA WSBK ORGANIZATION Srl 2025