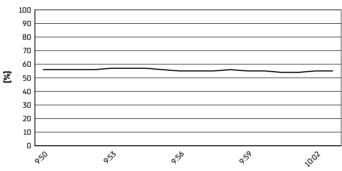

Misano Circuit Sic 58 4.226 m

# Pirelli Emilia-Romagna Round, 13–15 June 2025 Weather Report Warm Up 1

Session started 09:50 - Session ended 10:03

## Air Temperature



## Track Temperature



#### **Air Pressure**



## Humidity



### Wind Speed



### **Wind Direction**



1/ /0/ /2025

[Km/h]

These data/results cannot be reproduced, stored and/or transmitted in whole or in part by any manner of electronic, mechanical, photocopying, recording, broadcasting or otherwise now known or herein after developed without the previous express consent by the copyright owner, except for reproduction in daily press and regular printed publications on sale to the public within 60 days of the event related to those data/results and always provided that copyright symbol appears together as follows below.

© DORNA WSBK ORGANIZATION Srl 2025