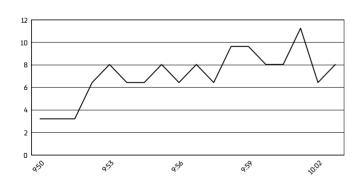

Misano Circuit Sic 58 4.226 m

# Pirelli Emilia-Romagna Round, 13–15 June 2025 Weather Report Warm Up 1

Session started 09:50 - Session ended 10:03

## Air Temperature



## Track Temperature



#### **Air Pressure**



## Humidity



### Wind Speed



### **Wind Direction**



1/ /0/ /2025

[Km/h]

These data/results cannot be reproduced, stored and/or transmitted in whole or in part by any manner of electronic, mechanical, photocopying, recording, broadcasting or otherwise now known or herein after developed without the previous express consent by the copyright owner, except for reproduction in daily press and regular printed publications on sale to the public within 60 days of the event related to those data/results and always provided that copyright symbol appears together as follows below.

© DORNA WSBK ORGANIZATION Srl 2025