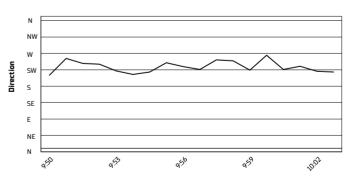

### **Wind Direction**

1/ /0/ /2025

[Km/h]

These data/results cannot be reproduced, stored and/or transmitted in whole or in part by any manner of electronic, mechanical, photocopying, recording, broadcasting or otherwise now known or herein after developed without the previous express consent by the copyright owner, except for reproduction in daily press and regular printed publications on sale to the public within 60 days of the event related to those data/results and always provided that copyright symbol appears together as follows below.