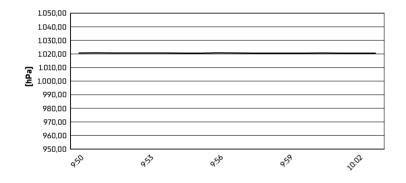

Misano Circuit Sic 58 4.226 m

# Pirelli Emilia-Romagna Round, 13–15 June 2025 Weather Report Warm Up 1

Session started 09:50 - Session ended 10:03

## Air Temperature



## Track Temperature



#### **Air Pressure**



## Humidity



### Wind Speed



### **Wind Direction**



1/ /0/ /2025

[Km/h]

These data/results cannot be reproduced, stored and/or transmitted in whole or in part by any manner of electronic, mechanical, photocopying, recording, broadcasting or otherwise now known or herein after developed without the previous express consent by the copyright owner, except for reproduction in daily press and regular printed publications on sale to the public within 60 days of the event related to those data/results and always provided that copyright symbol appears together as follows below.

© DORNA WSBK ORGANIZATION Srl 2025