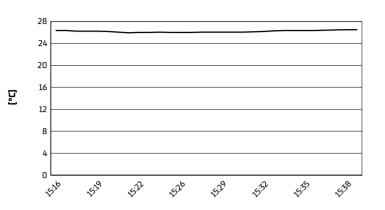

Portimao 4.592 m

## Portuguese Round, 28–30 March 2025 Weather Report Race 1

Session started 15:16 - Session ended 15:40

## Air Temperature



## **Track Temperature**



#### **Air Pressure**



## Humidity



### Wind Speed



# **Wind Direction**



20/07/2025

These data/results cannot be reproduced, stored and/or transmitted in whole or in part by any manner of electronic, mechanical, photocopying, recording, broadcasting or otherwise now known or herein after developed without the previous express consent by the copyright owner, except for reproduction in daily press and regular printed publications on sale to the public within 60 days of the event related to those data/results and always provided that copyright symbol appears together as follows below.