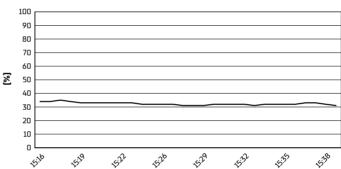

Portimao 4.592 m

## Portuguese Round, 28–30 March 2025 Weather Report Race 1

Session started 15:16 - Session ended 15:40

## Air Temperature



## **Track Temperature**



#### **Air Pressure**



## Humidity



### Wind Speed



# **Wind Direction**



20/07/2025

These data/results cannot be reproduced, stored and/or transmitted in whole or in part by any manner of electronic, mechanical, photocopying, recording, broadcasting or otherwise now known or herein after developed without the previous express consent by the copyright owner, except for reproduction in daily press and regular printed publications on sale to the public within 60 days of the event related to those data/results and always provided that copyright symbol appears together as follows below.