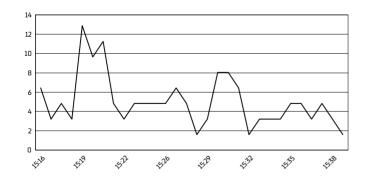

Portimao 4.592 m

## Portuguese Round, 28–30 March 2025 Weather Report Race 1

Session started 15:16 - Session ended 15:40

## Air Temperature



## **Track Temperature**



#### **Air Pressure**



## Humidity



### Wind Speed



# **Wind Direction**



20/07/2025

These data/results cannot be reproduced, stored and/or transmitted in whole or in part by any manner of electronic, mechanical, photocopying, recording, broadcasting or otherwise now known or herein after developed without the previous express consent by the copyright owner, except for reproduction in daily press and regular printed publications on sale to the public within 60 days of the event related to those data/results and always provided that copyright symbol appears together as follows below.