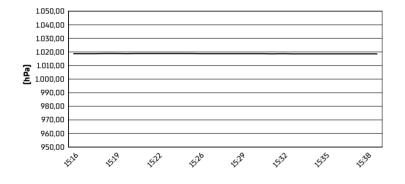

Portimao 4.592 m

## Portuguese Round, 28–30 March 2025 Weather Report Race 1

Session started 15:16 - Session ended 15:40

## Air Temperature



## **Track Temperature**



#### **Air Pressure**



## Humidity



### Wind Speed



# **Wind Direction**



20/07/2025

These data/results cannot be reproduced, stored and/or transmitted in whole or in part by any manner of electronic, mechanical, photocopying, recording, broadcasting or otherwise now known or herein after developed without the previous express consent by the copyright owner, except for reproduction in daily press and regular printed publications on sale to the public within 60 days of the event related to those data/results and always provided that copyright symbol appears together as follows below.