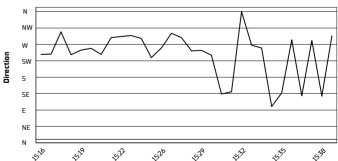

# **Wind Direction**

20/07/2025

These data/results cannot be reproduced, stored and/or transmitted in whole or in part by any manner of electronic, mechanical, photocopying, recording, broadcasting or otherwise now known or herein after developed without the previous express consent by the copyright owner, except for reproduction in daily press and regular printed publications on sale to the public within 60 days of the event related to those data/results and always provided that copyright symbol appears together as follows below.