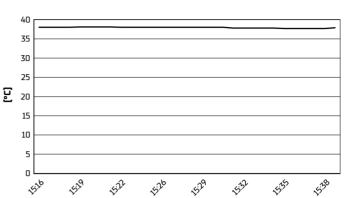

Portimao 4.592 m

## Portuguese Round, 28–30 March 2025 Weather Report Race 1

Session started 15:16 - Session ended 15:40

## Air Temperature



## **Track Temperature**



#### **Air Pressure**



## Humidity



### Wind Speed



# **Wind Direction**



20/07/2025

These data/results cannot be reproduced, stored and/or transmitted in whole or in part by any manner of electronic, mechanical, photocopying, recording, broadcasting or otherwise now known or herein after developed without the previous express consent by the copyright owner, except for reproduction in daily press and regular printed publications on sale to the public within 60 days of the event related to those data/results and always provided that copyright symbol appears together as follows below.